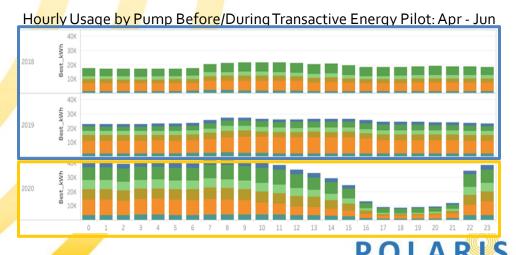

### Demonstrated Results

- Largest AutoDR project implementer in CA by number of sites and megawatts
- 90%+ Cumulative DR performance
- 67% of load shifted from ramp hours of 94% that can potentially be shifted in dynamic pricing pilot
  - Reported improved crop and 30% labor savings
  - Customer ROI on automation
    investments for farmers range from 7-41% based on energy savings alone
- → 70,000 CA irrigation pumps →
  - \$87M/yr DR + SaaS (\$1B global)
  - \$375M Automation